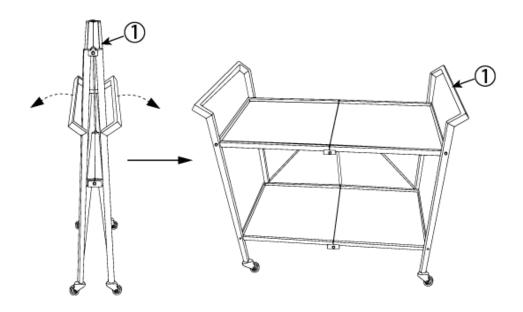

### STEP 1:

• Fold out the bar cart ①, as shown. Make sure to extend fully and the trays are level.