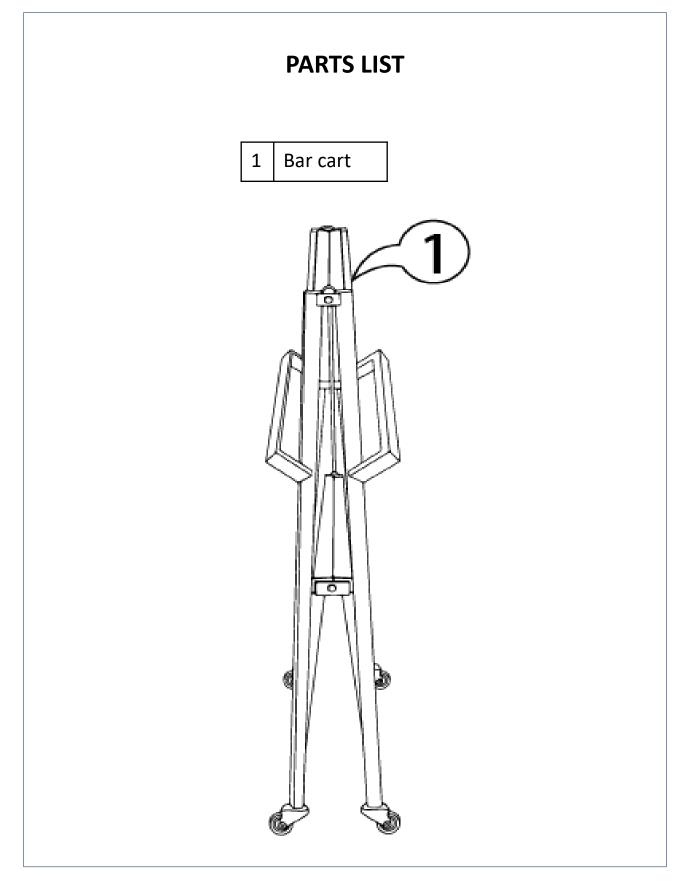

start:

- 1. Choose a clean, level, spacious assembly area. Avoid hard surfaces that may damage the product
- 2. Take care when lifting. Product should be assembled as near as possible to the point of use
- 3. Ensure that you have all required contents for complete assembly
- 4. Always read the assembly instructions carefully before beginning assembly.
- 5. Keep all hardware parts and packaging out of reach of small children.
- 6. Do not over tighten the screws and bolts as this may damage the threads
- 7. Assembly is to be carried out by a competent adult(s) ONLY
- 8. During assembly, children should be kept away from the product due to possible risk to injury.
- 9. Do not use this item if any components are missing or damaged.
- 10. Please keep the instructions for future reference.





### STEP 1:

• Fold out the bar cart ①, as shown. Make sure to extend fully and the trays are level.



#### ASSEMBLY IS COMPLETE



## **PRODUCT CARE:**

#### To protect your furniture, we suggest the following:

- Avoid placing your furniture in direct sunlight.
- Do not place furniture directly under windows.
- Do not place sharp objects (knife, fork, etc.) directly onto your furniture as sharp objects may scrape and damage the finish.
- Do not place hot objects directly onto the surface of your furniture.
- Clean up spills quickly. Water left over a prolonged period of time may cause damage. Alcohol, perfume, nail polishes, aftershave and some medication may cause severe finish damage if not cleaned immediately.
- Use a clean, soft, dry, lint free absorbent cloth to clean your furnit