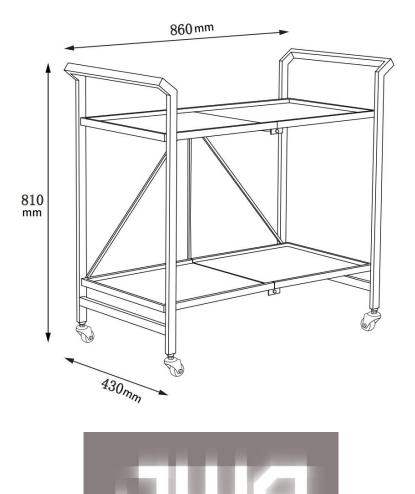

### ALDERNAY

Bar Cart

68401

Imported by JWA Furniture Pty Ltd, Qld, Brisbane Australia. For any assistance with assembly or for missing parts please refer to your receipt